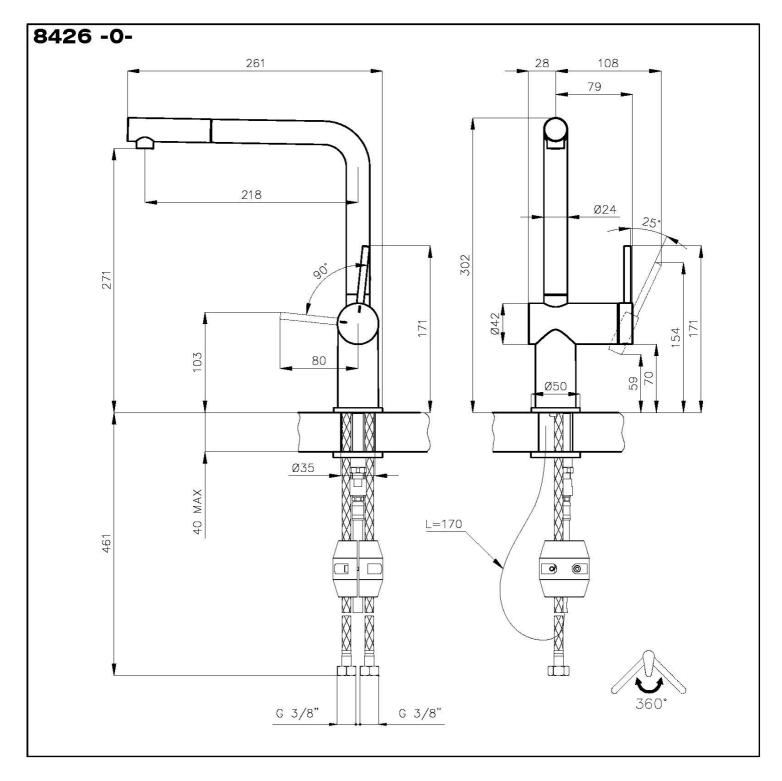

#### DETAILS

| Mixer type          | Single lever mixer tap with rotating barrel and extractable shower head. |
|---------------------|--------------------------------------------------------------------------|
| Coloring            | Gun Metal                                                                |
| Finish              | PVD                                                                      |
| Material            | Brass                                                                    |
| Texture             | Satin                                                                    |
| Rotating angle      | 360°                                                                     |
| Strenghtening plate | ø50 mm                                                                   |
| Cartrigde           | With ceramic discs                                                       |
| Mixer hole          | ø35 mm                                                                   |

# Foster ==

Max worktop thickness

40 mm

#### **TECHNICAL DATA**